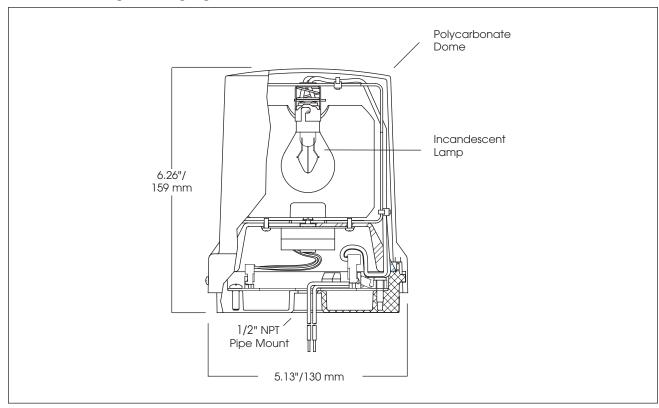

The 121A rotating light is designed for in-plant applications. This unit can be surface mounted or mounted on a 1/2" NPT pipe with the integrated pipe mount. The 121A is available in 24VDC. The enclosure is also rated Type 4X for a water-tight and dust-tight seal.

# Vitalite® Rotating Warning Light (121A)

| Lamp Life:                      |                    | 300 Hours            |
|---------------------------------|--------------------|----------------------|
| Light Source:                   |                    | Incandescent         |
| Operating Temperature:          | -31°F to 150°F     | -35°C to 66°C        |
| Net Weight:<br>Shipping Weight: | 1.8 lbs<br>1.9 lbs | 0.79 kg<br>0.86 kg   |
| Height:<br>Diameter:            | 6.26"<br>5.13"     | 159.0 mm<br>130.0 mm |