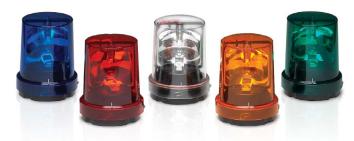

# Vitalite® Rotating Warning Light

The Federal Signal Vitalite® Model 121A is compact, rotating light featuring a parabolic reflector that rotates around an incandescent lamp, providing 60 flashes per minute in all directions. Model available in five dome colors — Amber, Blue, Clear, Green and Red.

### FEATURES

- Available in 24VDC
- Five dome colors: Amber, Blue, Clear, Green and Red
- Integrated pipe and surface mount

- Type 4X, IP66 enclosure
- UL and cUL Listed and CSA Certified

| MODEL             | V O L T A G E | O P E R A T I N G<br>C U R R E N T | FLASH RATE/<br>MINUTE | CANDELA | MOUNT        |
|-------------------|---------------|------------------------------------|-----------------------|---------|--------------|
| 121A-024 <u>*</u> | 24VDC         | 1.3 amps                           | 60                    | 4,000   | Pipe/Surface |

<sup>\*</sup> Indicates color: (A) Amber, (B) Blue, (C) Clear, (G) Green, or (R) Red