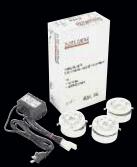

## E228BS E228GS E228NS E228WS

Miniature Downlight with Sanded lens. • Lamp: 20W JC lamp included

- E.T.L. listed
- Height: 7/8"
- Cutout: 2 1/4"
- Trim: O.D.: 2 5/8"

E326B E326C E326G

E326W 3 mini-halogen trims (E226)and 3 housings. 60W transformer with 6" plug in cord (ETR60-PLG) Quick cord & connection installed no wiring required. Choice of colors are white, black, chrome, or gold.