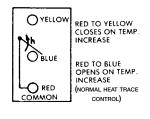

,

50/60 Hz

125 VA Pilot Duty, 24 – 600V, 50/60 Hz \*SPST and only one side of SPDT control

#### **APPROVALS**

UL E6688

#### **HIGH LIMIT STOP**

To change the stop setting, loosen the two screws in the dial plate with wrench packed with control. Turn the dial so pointer indicates the stop setting. Move stop (located behind dial plate) against stop bracket. Tighten screws to lock the stop in position. High limit can be set between  $55^{\circ}F$  above the bottom of the range and the top of the range.

## **OUTLINE**





USA 2 Connecticut South Drive East Granby, CT 06026 Tel. (800) 537-4732 Fax (888) 324-2440 **CANADA**99 Union St.
Elmira, Ont. N3B 3L7
Tel. (519) 669-2444
Fax (519) 669-6419

www.easyheat.com

## **INSTALLATION**

## **MI Trace Sample Installation**



## **WIRING**





**Terminal Arrangement** 

Wiring Diagram Showing Remote Signal

## **ANNUAL MAINTENANCE**

- Remove cover.
- Spray a coat of lubricant and rust preventative such as CRC Stor & Lube, electrical grade, on thermostat body.
- 3 Replace cover.



USA

2 Connecticut South Drive East Granby, CT 06026 Tel. (800) 537-4732 Fax (888) 324-2440

CANADA 99 Union St. Elmira, Ont. N3B 3L7 Tel. (519) 669-2444 Fax (519) 669-6419