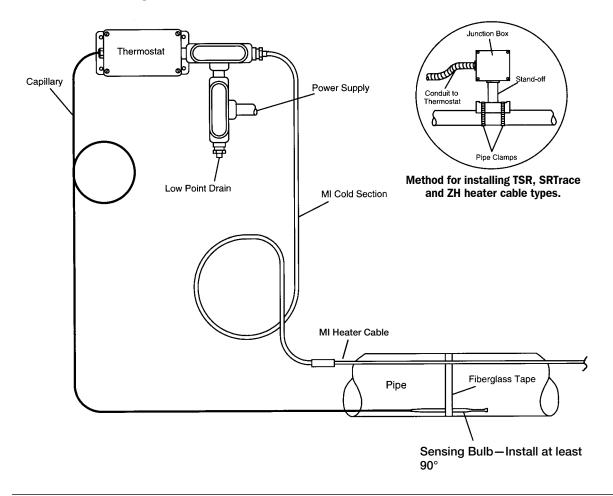

120/208/240/277 V,

50/60 Hz

125 VA Pilot Duty, 24 – 600V, 50/60 Hz \*SPST and only one side of SPDT control

#### **APPROVALS**

UL E6688

#### **HIGH LIMIT STOP**

To change the stop setting, loosen the two screws in the dial plate with wrench packed with control. Turn the dial so pointer indicates the stop setting. Move stop (located behind dial plate) against stop bracket. Tighten screws to lock the stop in position. High limit can be set between  $55^{\circ}F$  above the bottom of the range and the top of the range.

## **OUTLINE**





USA 2 Connecticut South Drive East Granby, CT 06026 Tel. (800) 537-4732 Fax (888) 324-2440 **CANADA**99 Union St.
Elmira, Ont. N3B 3L7
Tel. (519) 669-2444
Fax (519) 669-6419

www.easyheat.com

## **INSTALLATION**

## **MI Trace Sample Installation**



## **WIRING**





**Terminal Arrangement** 

Wiring Diagram Showing Remote Signal

## **ANNUAL MAINTENANCE**

- Remove cover.
- Spray a coat of lubricant and rust preventative such as CRC Stor & Lube, electrical grade, on thermostat body.
- 3 Replace cover.



USA

2 Connecticut South Drive East Granby, CT 06026 Tel. (800) 537-4732 Fax (888) 324-2440

CANADA 99 Union St. Elmira, Ont. N3B 3L7 Tel. (519) 669-2444 Fax (519) 669-6419