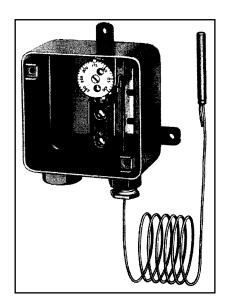

# **C3RC Thermostat**

## Line/Ambient Sensing Adjustable Temperature NEMA 3R

### **DESCRIPTION**

The C3RC thermostat is intended for temperature control of a variety of electric heating cables utilized for pipe freeze protection, pipe tracing or roof/gutter deicing. The rainproof, gasketed enclosure is suitable for indoor/outdoor locations. The C3RC can be used in an ambient-sensing mode (with capillary coiled, as received) or a line sensing mode (with capillary attached to pipe).

#### **ENCLOSURE**

NEMA 3R Rainproof Gasketed Cold-drawn Steel with baked-on gray enamel