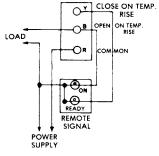

50/60 Hz

125 VA Pilot Duty, 24 – 600V, 50/60 Hz \*SPST and only one side of SPDT control

#### **APPROVALS**

UL E6688

#### **HIGH LIMIT STOP**

To change the stop setting, loosen the two screws in the dial plate with wrench packed with control. Turn the dial so pointer indicates the stop setting. Move stop (located behind dial plate) against stop bracket. Tighten screws to lock the stop in position. High limit can be set between  $55^{\circ}F$  above the bottom of the range and the top of the range.

## **OUTLINE**





USA 2 Connecticut South Drive East Granby, CT 06026 Tel. (800) 537-4732 Fax (888) 324-2440 **CANADA**99 Union St.
Elmira, Ont. N3B 3L7
Tel. (519) 669-2444
Fax (519) 669-6419

www.easyheat.com

## **INSTALLATION**

## **MI Trace Sample Installation**



## **WIRING**





**Terminal Arrangement** 

Wiring Diagram Showing Remote Signal

## **ANNUAL MAINTENANCE**

- Remove cover.
- Spray a coat of lubricant and rust preventative such as CRC Stor & Lube, electrical grade, on thermostat body.
- 3 Replace cover.



USA

2 Connecticut South Drive East Granby, CT 06026 Tel. (800) 537-4732 Fax (888) 324-2440

CANADA 99 Union St. Elmira, Ont. N3B 3L7 Tel. (519) 669-2444 Fax (519) 669-6419