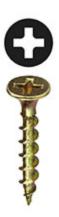

## Item # WR6114, (WR6114) Steel Drywall Screw

Coarse thread Bugle Head drywall screws (Wood Rockets) are self piercing and are used for drywall, particle board and wood. The course threads provide for a quicker installation.

## Product Specifications | Packaging Specifications

| Product Specifications |                    |  |
|------------------------|--------------------|--|
| UPC Code               | 781002162049       |  |
| Category Number        | 4260               |  |
| Price per Quantity     | 100                |  |
| Style/Type             | Bugle Head         |  |
| Drive                  | Phillips           |  |
| Material               | Steel              |  |
| Finish                 | Yellow Zinc Plated |  |
| Diameter               | 6 in.              |  |
| Length                 | 1-1/4 in.          |  |
|                        |                    |  |