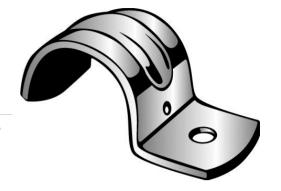

## **MEDIUM JIFFY CLIP**

UPC: 784610561303

**UNSPSC:** 31162310

Commodity: Mounting straps

Country of Origin:

One-hole straps are used to secure conduit, cable, tubing,pipe, etc. to mounting surface.

## **Product Attributes**

**Brand Name** Minerallac Company Sub Brand Minerallac Traditional

Type 1-Hole Strap Application **Electrical Conduit** 

**Special Features** Snap-on design for ease of installation.

Standard **UL#9N38** Material Steel Finish Zinc plated

Mounting Holes

Mounting Component, Wood, Steel, Concrete

1

Mounting Holes O.C. 1/4" IN Number Of Holes

Size 0.80" x 0.88" x 1.70" IN

Color Silver Width 0.880" IN Length 1.700" IN Height 0.800" IN Working Load Limit **25 LBS** Trade Size 0.500" IN **Thickness** 0.080" IN Cable Size Fits 1/2" EMT. Construction Stamped