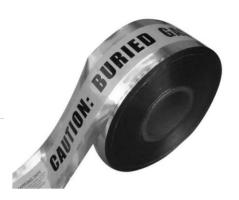

## RED DETECTABLE TAPE 3" X 1000'

China

UPC: Country of Origin: 085937946355

**UNSPSC:** 46161507

Commodity: Barrier tapes or chains

Underground tapes are used for marking, indicating, and alerting workers to buried utility installations.

## **Product Attributes**

**Brand Name** Minerallac Company

Sub Brand Cully

Type **Underground Tape** 

**Special Features** Highly resistant to all alkaline, chemical and organic compounds Application

Identifies the type of utility line buried, below, both by printed legend

and an APWA designated utility color

Roll Width 3" IN Roll Length 1000' FT

Legend "Buried Electrical Line" Color Silver with Red Stripe

> Item Status: Active Standard Qty: