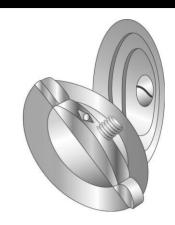

## 4" 3-PIECE K.O. SEAL 10/PK

UPC: 085937900685 Country of Origin:

UNSPSC: 39121302 China

Commodity: Enclosure plates or covers

Snap-in style knockout seals are inserted in discontinued, open box knockouts to protect exposed wires.

## **Product Attributes**

Brand Name Minerallac Company

Sub Brand Cully

Type Knock Out Seal 3 Piece

Special Features 4" Screw/Bar Type Knock Out Seal

Application Seals Open Knockout Holes

MaterialSteelFinishZincShapeCircularSize4" INColorSilverConstructionStamped