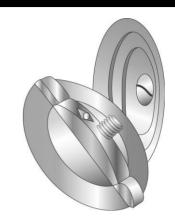

## 2" 3-PIECE K.O. SEAL 10/PK

UPC: 085937900609 Country of Origin:

UNSPSC: 39121302 China

Commodity: Enclosure plates or covers

Snap-in style knockout seals are inserted in discontinued, open box knockouts to protect exposed wires.

## **Product Attributes**

Brand Name Minerallac Company

Sub Brand Cully

Type Knock Out Seal 3 Piece

Special Features 2" Screw/Bar Type Knock Out Seal

Application Seals Open Knockout Holes

MaterialSteelFinishZincShapeCircularSize2" INColorSilverConstructionStamped