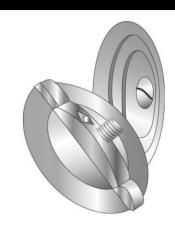

## 1 1/2" 3-PIECE K.O. SEAL 10/PK

UPC: 085937900586 Country of Origin:

UNSPSC: 39121302 China

Commodity: Enclosure plates or covers

Snap-in style knockout seals are inserted in discontinued, open box knockouts to protect exposed wires.

## **Product Attributes**

Brand Name Minerallac Company

Sub Brand Cully

Type Knock Out Seal 3 Piece

Special Features 1-1/2" Screw/Bar Type Knock Out Seal

Application Seals Open Knockout Holes

MaterialSteelFinishZincShapeCircularSize1-1/2" INColorSilverConstructionStamped