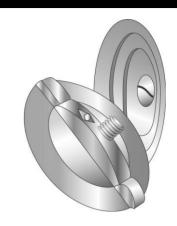

## 3/4" 3-PIECE K.O. SEAL 50/PK

UPC: 085937900524 Country of Origin:

UNSPSC: 39121302 China

Commodity: Enclosure plates or covers

Snap-in style knockout seals are inserted in discontinued, open box knockouts to protect exposed wires.

## **Product Attributes**

Brand Name Minerallac Company

Sub Brand Cully

Type Knock Out Seal 3 Piece

Special Features 3/4" Screw/Bar Type Knock Out Seal

Application Seals Open Knockout Holes

MaterialSteelFinishZincShapeCircularSize3/4" INColorSilverConstructionStamped

Mounting Bracket and Screw Included

Item Status: Active
Standard Qty: 50