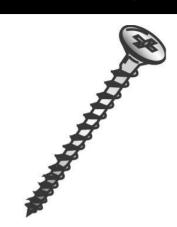

## 8x2-1/2 BH COARSE PHIL YELLOW

UPC: Country of Origin: 085937798435

**Taiwan UNSPSC:** 31161509

Commodity: Drywall screws

A bugle head screw with twinfast thread, extra sharp point, and a yellow zinc finish.

## **Product Attributes**

Brand Name Minerallac Company

Sub Brand Cully

Type Drywall Screw

Special Features N/A

Application For attaching drywall to wood studs or to 25 gage metal studs.

Standard N/A Material Steel Size 8

Length 2-1/2" IN

Thread Type Coarse Threads

Thread Size 8-10 TPI Head Width N/A Head Height 0.030" IN Head Type Bugle Head Head Color Yellow Finish Zinc Plated

Class N/A

Drive #2 Phillips Screw Type Drywall Screw Head Diameter 0.339" IN Point Type Sharp Point