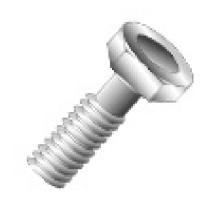

## 3/8-16 X 1 HEX CAP SCREW 18-8S

UPC: 085937744166

**UNSPSC:** 31161501

Commodity: Cap screws

Country of Origin:

**Taiwan** 

## **Product Attributes**

Brand Name Minerallac Company

Sub Brand Cully

Type Hex Cap Screw

Special Features N/A

Application N/A Standard N/A

Material 18-8 Stainless Steel

Size 3/8-16 x 1" IN

Length 1" IN

Thread Type Coarse

Thread Size 16 TPI Head Width 9/16" IN

Head Height 15/64" IN

Head Type Hex Head

Head Color Silver

Finish N/A

Class N/A Bolt Type N/A