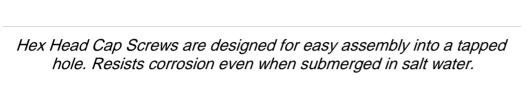

## 3/8-16 X 1 HEX CAP SCREW 18-8S

UPC: 085937744166

**UNSPSC:** 31161501

Commodity: Cap screws

Country of Origin:

**Taiwan** 

## **Product Attributes**

Brand Name Minerallac Company

Sub Brand Cully

Type Hex Cap Screw

Special Features N/A

Application N/A Standard N/A

Material 18-8 Stainless Steel

Size 3/8-16 x 1" IN