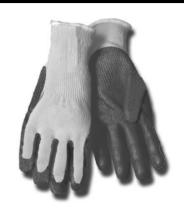

## LATEX COATED KNIT GLOVE LARGE

UPC: 085937676528 Country of Origin:

UNSPSC: 46181504 China

Commodity: Protective gloves

Safety gloves protect hands from various adverse work environments.

## **Product Attributes**

Brand Name Minerallac Company

Sub Brand Cully

Type Utility Gloves

Special Features Gray knitted shell, elastic knit wrist, and blue color crinkle finish latex

coated palm and fingers

Application All Purpose, Automotive, Camping, Construction & Hardware, Delivery,

Farm & Ranch, and Gardening & Landscaping

Size Large
Color Gray, Blue
Finish Latex Coated
Material Acrylic knit shell
Glove Type Gripping Gloves
Cuff Knit wrist cuff