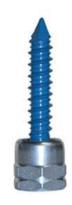

## SAMMY CST20 1-3/4" CONC 3/8"

UPC: 085937611864

UNSPSC: 31161502

Commodity: Anchor screws

Country of Origin:

Vertical threaded rod anchors are installed vertically into concrete and have an internally-threaded head for receiving threaded rod.

## **Product Attributes**

Brand Name Minerallac Company

Sub Brand Cully

Type Threaded Rod Anchor

Special Features One-step installation process reduces installtion time and cost.

Application Installs vertically into the bottom of concrete structures for hanging

threaded rod.

Material Steel
Size 5/16" IN
Length 1-3/4" IN

Head Type 5/8" AF End-Drilled

Head Color Silver

Finish Blue Climaseal® Coating

Rod Size 3/8" IN

Item Status: Active
Standard Qty: 25