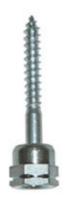

## SAMMY GST30 3" WOOD 3/8" ROD

UPC: 085937611505

UNSPSC: 31161502

Commodity: Anchor screws

Country of Origin:

**USA** 

Vertical threaded rod anchors are installed vertically into wood and have an internally-threaded head for receiving threaded rod.

## **Product Attributes**

Brand Name Minerallac Company

Sub Brand Cully

Type Threaded Rod Anchor

Special Features One-step installation process reduces installtion time and cost.

Application Installs vertically into the bottom of wood structures for hanging

threaded rod.

Material Steel
Size 1/4 IN
Length 3" IN

Head Type 5/8" AF End-Drilled

Head Color Silver
Finish Electro-Zinc
Rod Size 3/8" IN

Item Status: Active
Standard Qty: 25