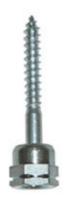

## SAMMY GST200 2" WOOD 1/4" ROD

UPC: 085937611451

UNSPSC: 31161502

Commodity: Anchor screws

Country of Origin:

**USA** 

Vertical threaded rod anchors are installed vertically into wood and have an internally-threaded head for receiving threaded rod.

## **Product Attributes**

Brand Name Minerallac Company

Sub Brand Cully

Type Threaded Rod Anchor

Special Features One-step installation process reduces installtion time and cost.

Application Installs vertically into the bottom of wood structures for hanging

threaded rod.

Material Steel
Size 1/4" IN
Length 2" IN

Head Type 5/8" AF End-Drilled

Head Color Silver
Finish Electro-Zinc
Rod Size 1/4" IN

Item Status: Active
Standard Qty: 25