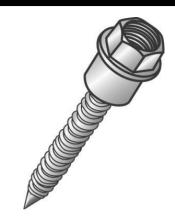

## HANGERMATE 1/4-20 WOOD

UPC: 085937596154

**UNSPSC:** 31161502

Commodity: Anchor screws

Country of Origin:

Vertical threaded rod anchors are installed vertically into wood and have an internally-threaded head for receiving threaded rod.

## **Product Attributes**

**Brand Name** Minerallac Company

Sub Brand Cully

Type **Fixture Hanging Hardware** 

**Special Features** Requires no pre-drilling and installs quickly, and easily in metal up to

1/4" thick. Dichromatic Finish provides outstanding corrosion

protection.

Application For wood applications.

Material Steel Size 1/4" IN Length 1-7/8" IN **Head Color** Silver

Finish Yellow Dichromatic

Internal Thread Size 20 TPI