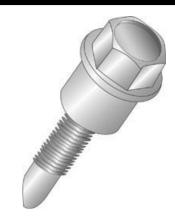

## HANGERMATE 1/4-20 SELF DRILLER

UPC: 085937596147

UNSPSC: 31161502

Commodity: Anchor screws

Country of Origin:

**USA** 

Vertical threaded rod anchors are installed vertically into steel and have an internally-threaded head for receiving threaded rod.

## **Product Attributes**

Brand Name Minerallac Company

Sub Brand Cully

Type Fixture Hanging Hardware

Special Features Requires no pre-drilling and installs quickly, and easily in metal up to

1/4" thick. Dichromatic Finish provides outstanding corrosion

protection.

Application For steel applications.

Material Steel
Size 1/4" IN
Length 1-7/8" IN
Head Color Silver

Finish Yellow Dichromatic

Internal Thread Size 20 TPI

Item Status: Active
Standard Qty: 50