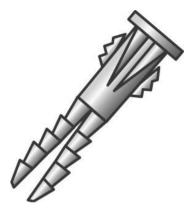

## #10 WINGED YELLOW VINYL ANCHOR

UPC: 085937081612

UNSPSC: 31162103

Commodity: Wall anchors

Country of Origin: **Not Available** 

An injection-molded anchor with a ribbed shank which resist "backingout" after installation and longitudinal slits along the shaft which allows the anchor to expand when a screw is inserted.

| Product Attributes |                                                                                                                                                                    |
|--------------------|--------------------------------------------------------------------------------------------------------------------------------------------------------------------|
| Brand Name         | Minerallac Company                                                                                                                                                 |
| Sub Brand          | Cully                                                                                                                                                              |
| Туре               | Plastic Anchor                                                                                                                                                     |
| Special Features   | Plastic anchors are a more economical, light-duty part than steel hollow wall anchors.                                                                             |
| Application        | Designed to be used in sheetrock, plaster, brickwork, concrete, or tile.<br>The shape of the collar allows plastic anchors to also be used in hollow<br>materials. |
| Size               | #10                                                                                                                                                                |
| Length             | 1.250" IN                                                                                                                                                          |
| Drill Size         | 1/4" IN                                                                                                                                                            |
| Material           | Plastic                                                                                                                                                            |
| Finish             | Yellow Dyed                                                                                                                                                        |