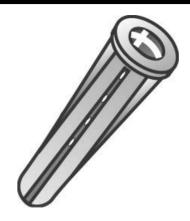

## 10-12 PLASTIC SCREW ANCHOR

UPC: Country of Origin: 085937082787

**Not Available UNSPSC:** 31162103

Commodity: Wall anchors

An injection-molded anchor with a flanged opening at the top end and a cone-shaped body that is cupped at the opposite end.

## **Product Attributes**

**Brand Name** Minerallac Company

Sub Brand Cully

Type Plastic Anchor

Application The conical plastic anchor is a light-duty part that can be used in

drywall, concrete, and hollow block or brick.

Size #10 - #12 1" IN Length Minimum Embedment 1" IN Depth

Drill Size 1/4" IN

Material **Engineered Plastic** 

> Item Status: Active Standard Qty: 100