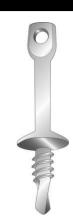

## 1/4 X 2 ACOUSTICAL EYE TEK

UPC: 085937083333 Country of Origin:

UNSPSC: 31161522 Not Available

Commodity: Eye screw

These specially designed Eye Lag Screws feature a self-tapping sharp point for easier installation.

## **Product Attributes**

Brand Name Minerallac Company

Sub Brand Cully

Type Acoustical Eye Tek Screw

Special Features Commonly used with tie wire for overhead applications such as

acoustical ceilings.

Application For use with metal, drywall, wood, and ceiling tile.

Material Steel
Size 1/4" IN
Length 2" IN

Head Type Acoustical Eye

Head Color Silver
Finish Zinc Plated

Item Status: Active
Standard Qty: 100