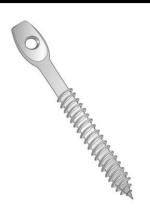

## 1/4 X 3 ACOUSTICAL EYE LAGS

UPC: 085937083326 Country of Origin:

UNSPSC: 31161522 Not Available

Commodity: Eye screw

These specially designed Eye Lag Screws feature a self-tapping sharp point for easier installation.

## **Product Attributes**

Brand Name Minerallac Company

Sub Brand Cully

Type Acoustical Eye Lag Screw

Special Features Commonly used with tie wire for overhead applications such as

acoustical ceilings.

Application For use with drywall, wood, and ceiling tile.

Material Steel
Size 1/4" IN
Length 3" IN

Head Type Acoustical Eye

Head Color Silver
Finish Zinc Plated

Item Status: Active
Standard Qty: 100