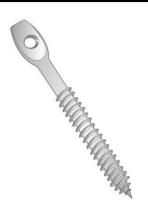

## 1/4 X 3 ACOUSTICAL EYE LAGS

UPC: 085937592484

31161522

Commodity: Eye screw

**UNSPSC:** 

Country of Origin:

China

## **Product Attributes**

Brand Name Minerallac Company

Sub Brand Cully

Type Acoustical Eye Lag Screw

Special Features Commonly used with tie wire for overhead applications such as

acoustical ceilings.

Application For use with drywall, wood, and ceiling tile.

Material Steel
Size 1/4" IN
Length 3" IN

Head Type Acoustical Eye

Head Color Silver Finish Zinc Plated

Item Status: Active
Standard Qty: 100