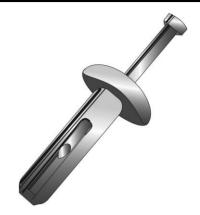

## 1/4 X 2 ZAMAC NAILIN

UPC: 085937082763 Country of Origin:

UNSPSC: 31162107 Not Available

Commodity: Nail expansion anchors

A general purpose nail drive anchor that has a body formed from Zamac Alloy, which can be used in concrete, block, brick, or stone.

## **Product Attributes**

Brand Name Minerallac

Sub Brand Cully

Type Hammer Drive Nailin Anchor

Special Features 1/4 X 2" Zamac Nailin Anchor

Application Concrete, Brick, Block and Stone: Light/Medium Duty

Size 1/4 X 2"

Diameter 1/4"

Length 2"

inimum Embedment Depth 2-1/4"

Drill Size 1/4"

Head Diameter 9/16"

Head Type Mushroom

Material Zamac Zinc Alloy: Steel Nail

Finish Zinc

Tension Strength Pullout 1,300lbs: Load 325lbs in 4,00PSI Concrete

Item Status: Active
Standard Qty: 100