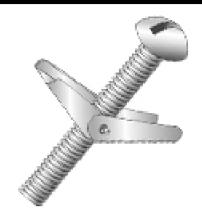

## 58648J

## 3/8 X 3 RH TOGGLE BOLT

UPC: 085937082749 Country of Origin:

UNSPSC: 31161609 Not Available

Commodity: Toggle bolts

A kind of wall fastener for use on hollow walls, having a part that springs open or turns through 90° after it is inserted so as to prevent withdrawal.

Application These light-duty anchors are for use in hollow block or gypsum

wallboard.

Material Steel Finish Zinc Plated

Head Type Slotted Drive – Round Head

 Length
 3" IN

 Diameter
 3/8" IN

 Thread
 16 TPI