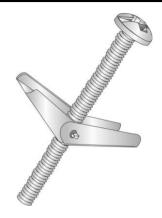

## 58565J

## 1/4X4 SLOT/PHIL TOGGLE BOLT

UPC: 085937082732 Country of Origin:

UNSPSC: 31161609 Not Available

Commodity: Toggle bolts

A kind of wall fastener for use on hollow walls, having a part that springs open or turns through 90° after it is inserted so as to prevent withdrawal.

## **Product Attributes**

Brand Name Minerallac Company

Sub Brand Cully
Type Toggle Bolt

Special Features Toggle bolts spread the load over a larger area and are more

temperature resistant than other hollow wall anchors.

Application These light-duty anchors are for use in hollow block or gypsum

wallboard.

Material Steel Finish Zinc Plated

Head Type Slotted/Phillips Mushroom Head

Length4" INSize1/4" x 4" INDiameter1/4" INThreadCoarse