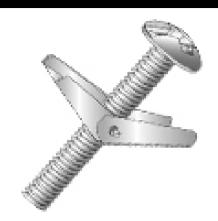

## 1/4X4 SLOT/PHIL TOGGLE BOLT

UPC: 085937585653

**UNSPSC:** 31161609

Commodity: Toggle bolts

Country of Origin:

China

## **Product Attributes**

**Brand Name** Minerallac Company

Sub Brand Cully Type Toggle Bolt

**Special Features** Toggle bolts spread the load over a larger area and are more

temperature resistant than other hollow wall anchors.

Application These light-duty anchors are for use in hollow block or gypsum

wallboard.

Material Steel Finish Zinc Plated

Head Type Slotted/Phillips Mushroom Head

Length 4" IN Size 1/4" x 4" IN Diameter 1/4" IN Thread Coarse