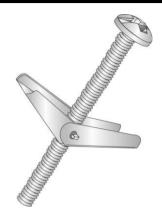

## 1/4x4 SQ/SLOT MH TOGGLE BOLT

UPC: 085937083319 Country of Origin:

UNSPSC: 31161609 Not Available

Commodity: Toggle bolts

A kind of wall fastener for use on hollow walls, having a part that springs open or turns through 90° after it is inserted so as to prevent withdrawal.

## **Product Attributes**

Brand Name Minerallac Company

Sub Brand Cully
Type Toggle Bolt

Special Features Toggle bolts spread the load over a larger area and are more

temperature resistant than other hollow wall anchors.

Application These light-duty anchors are for use in hollow block or gypsum

wallboard.

Material Steel Finish Zinc Plated

Head Type Square/Slotted Mushroom Head

 Length
 4" IN

 Size
 1/4" x 4" IN

 Diameter
 1/4" IN