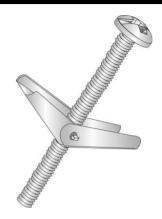

## 1/4x4 SQ/SLOT MH TOGGLE BOLT

UPC: Country of Origin: 085937585646

China **UNSPSC:** 31161609

Commodity: Toggle bolts

A kind of wall fastener for use on hollow walls, having a part that springs open or turns through 90° after it is inserted so as to prevent withdrawal.

## **Product Attributes**

**Brand Name** Minerallac Company

Sub Brand Cully Type Toggle Bolt

**Special Features** Toggle bolts spread the load over a larger area and are more

temperature resistant than other hollow wall anchors.

Application These light-duty anchors are for use in hollow block or gypsum

wallboard.

Material Steel Finish Zinc Plated

Head Type Square/Slotted Mushroom Head

Length 4" IN Size 1/4" x 4" IN Diameter 1/4" IN Thread Coarse