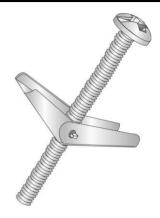

## 1/4X3 SLOT/PHIL TOGGLE BOLT

UPC: 085937081568 Country of Origin:

UNSPSC: 31161609 Not Available

Commodity: Toggle bolts

A kind of wall fastener for use on hollow walls, having a part that springs open or turns through 90° after it is inserted so as to prevent withdrawal.

## **Product Attributes**

Brand Name Minerallac Company

Sub Brand Cully
Type Toggle Bolt

Special Features Toggle bolts spread the load over a larger area and are more

temperature resistant than other hollow wall anchors.

Application These light-duty anchors are for use in hollow block or gypsum

wallboard.

Material Steel Finish Zinc Plated

Head Type Slotted/Phillips Mushroom Head

Length3" INSize1/4" x 3" INDiameter1/4" INThreadCoarse