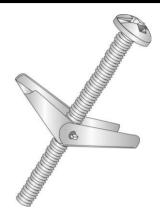

## 1/4x3 SQ/SLOT MH TOGGLE BOLT

UPC: 085937082985 Country of Origin:

UNSPSC: 31161609 Not Available

Commodity: Toggle bolts

A kind of wall fastener for use on hollow walls, having a part that springs open or turns through 90° after it is inserted so as to prevent withdrawal.

## **Product Attributes**

Brand Name Minerallac Company

Sub Brand Cully
Type Toggle Bolt

Special Features Toggle bolts spread the load over a larger area and are more

temperature resistant than other hollow wall anchors.

Application These light-duty anchors are for use in hollow block or gypsum

wallboard.

Material Steel Finish Zinc Plated

Head Type Square/Slotted Mushroom Head

 Length
 3" IN

 Size
 1/4" x 3" IN

 Diameter
 1/4" IN