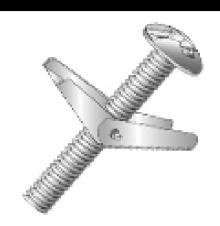

## 3/16X4 SLOT/PHIL TOGGLE BOLT

UPC: 085937583659 Country of Origin:

UNSPSC: 31161609 China

Commodity: Toggle bolts

A kind of wall fastener for use on hollow walls, having a part that springs open or turns through 90° after it is inserted so as to prevent withdrawal.

## **Product Attributes**

Brand Name Minerallac Company

Sub Brand Cully
Type Toggle Bolt

Special Features Toggle bolts spread the load over a larger area and are more

temperature resistant than other hollow wall anchors.

Application These light-duty anchors are for use in hollow block or gypsum

wallboard.

Material Steel Finish Zinc Plated

Head Type Slotted/Phillips Combo, Mushroom Head

Length 4" IN

Size 3/16" x 4" IN Diameter 3/16" IN Thread Coarse