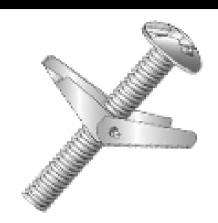

## 3/16X3 SLOT/PHIL TOGGLE BOLT

UPC: 085937583499

**UNSPSC:** 31161609

Commodity: Toggle bolts

Country of Origin:

China

## **Product Attributes**

**Brand Name** Minerallac Company

Sub Brand Cully Type Toggle Bolt

**Special Features** Toggle bolts spread the load over a larger area and are more

temperature resistant than other hollow wall anchors.

Application These light-duty anchors are for use in hollow block or gypsum

wallboard.

Material Steel Finish Zinc Plated

Head Type Slotted/Phillips Mushroom Head

Length 3" IN

Size 3/16" x 3" IN Diameter 3/16" IN Thread Coarse