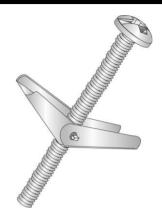

## 3/16x3 SQ/SLOT MH TOGGLE BOLT

UPC: 085937082961 Country of Origin:

UNSPSC: 31161609 Not Available

Commodity: Toggle bolts

A kind of wall fastener for use on hollow walls, having a part that springs open or turns through 90° after it is inserted so as to prevent withdrawal.

## **Product Attributes**

Brand Name Minerallac Company

Sub Brand Cully
Type Toggle Bolt

Special Features Toggle bolts spread the load over a larger area and are more

temperature resistant than other hollow wall anchors.

Application These light-duty anchors are for use in hollow block or gypsum

wallboard.

Material Steel Finish Zinc Plated

Head Type Square/Slotted Mushroom Head

Length 3" IN

Size 3/16" x 3" IN Diameter 3/16" IN Thread Coarse