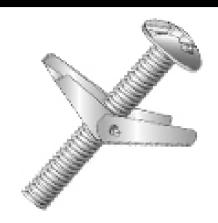

## 1/8X3 SLOT/PHIL TOGGLE BOLT

UPC: 085937581495 Co

UNSPSC: 31161609

Commodity: Toggle bolts

Country of Origin:

China

## **Product Attributes**

Brand Name Minerallac Company

Sub Brand Cully
Type Toggle Bolt

Special Features Toggle bolts spread the load over a larger area and are more

temperature resistant than other hollow wall anchors.

Application These light-duty anchors are for use in hollow block or gypsum

wallboard.

Material Steel Finish Zinc Plated

Head Type Slotted/Phillips Mushroom Head

 Length
 3" IN

 Size
 1/8" x 3" IN

 Diameter
 1/8" IN

 Thread
 Coarse

Item Status: Active
Standard Qty: 100