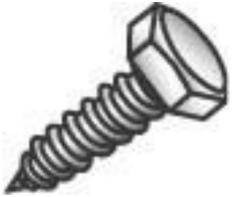

## 1/2 X 4 HEX HEAD LAGS ZP

UPC: 085937578648

UNSPSC: 31161520

Commodity: Hexagonal head screw

Country of Origin:

China

**Product Attributes** 

REDMURE

|             | Product Attributes                             |                     |
|-------------|------------------------------------------------|---------------------|
| Brand Name  | Minerallac Company                             |                     |
| Sub Brand   | Cully                                          |                     |
| Туре        | Hex Lag Screws                                 |                     |
| Application | For use in wood in non-corrosive environments. |                     |
| Material    | Steel                                          |                     |
| Size        | 1/2                                            |                     |
| Length      | 4" IN                                          |                     |
| Thread Size | 6 TPI                                          |                     |
| Head Width  | 3/4" IN                                        |                     |
| Head Height | 11/32" IN                                      |                     |
| Head Type   | Hex Head                                       |                     |
| Head Color  | Silver                                         |                     |
| Finish      | Zinc Plated                                    |                     |
|             |                                                |                     |
|             |                                                |                     |
|             |                                                |                     |
|             |                                                |                     |
|             |                                                |                     |
|             |                                                |                     |
|             |                                                |                     |
|             |                                                |                     |
|             |                                                | Item Status: Active |
|             |                                                | Standard Qty: 25    |
|             |                                                |                     |
|             |                                                |                     |
|             |                                                |                     |
|             |                                                | Minerallac Company  |
|             |                                                | Tel: 800-927-3293   |
|             |                                                | Fax: 800-824-8942   |
|             |                                                | www.minerallac.com  |
|             |                                                | ·                   |