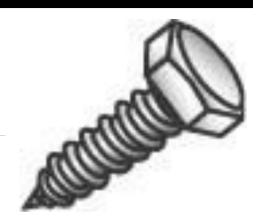

## 1/2 X 3 HEX HEAD LAGS ZP

UPC: 085937578488 Country of Origin:

UNSPSC: 31161520 China

Commodity: Hexagonal head screw

A heavy full-bodied wood screw with a hexagonal head, spaced threads, and a gimlet point.

## **Product Attributes**

Brand Name Minerallac Company

Sub Brand Cully

Type Hex Lag Screws

Application For use in wood in non-corrosive environments.

Material Steel Size 1/2 Length 3" IN Thread Size 6 TPI Head Width 3/4" IN Head Height 11/32" IN Head Type Hex Head **Head Color** Silver Finish Zinc Plated