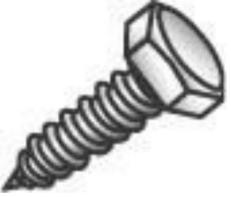

## 3/8 X 6 HEX HEAD LAGS ZP

UPC: 085937574961

UNSPSC: 31161520

Commodity: Hexagonal head screw

Country of Origin:

China

|             | Product Attributes                             |                     |
|-------------|------------------------------------------------|---------------------|
| Brand Name  | Minerallac Company                             |                     |
| Sub Brand   | Cully                                          |                     |
| Туре        | Hex Lag Screws                                 |                     |
| Application | For use in wood in non-corrosive environments. |                     |
| Material    | Steel                                          |                     |
| Size        | 3/8                                            |                     |
| Length      | 6" IN                                          |                     |
| Thread Size | 7 TPI                                          |                     |
| Head Width  | 9/16" IN                                       |                     |
| Head Height | 1/4" IN                                        |                     |
| Head Type   | Hex Head                                       |                     |
| Head Color  | Silver                                         |                     |
| Finish      | Zinc Plated                                    |                     |
|             |                                                |                     |
|             |                                                |                     |
|             |                                                |                     |
|             |                                                |                     |
|             |                                                |                     |
|             |                                                |                     |
|             |                                                |                     |
|             |                                                |                     |
|             |                                                | Item Status: Active |
|             |                                                | Standard Qty: 50    |
|             |                                                |                     |
|             |                                                |                     |
|             |                                                |                     |
|             |                                                | Minerallac Company  |
|             |                                                | Tel: 800-927-3293   |
|             |                                                | Fax: 800-824-8942   |
|             |                                                | www.minerallac.com  |
|             |                                                |                     |