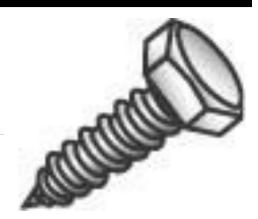

## 3/8 X 4 HEX HEAD LAGS ZP

UPC: 085937083296 Country of Origin:

UNSPSC: 31161520 Not Available

Commodity: Hexagonal head screw

A heavy full-bodied wood screw with a hexagonal head, spaced threads, and a gimlet point.

## **Product Attributes**

Brand Name Minerallac Company

Sub Brand Cully

Type Hex Lag Screws

Application For use in wood in non-corrosive environments.

Material Steel Size 3/8 Length 4" IN Thread Size 7 TPI Head Width 9/16" IN Head Height 1/4" IN Head Type Hex Head **Head Color** Silver Finish Zinc Plated