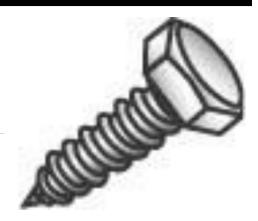

## 3/8 X 4 HEX HEAD LAGS ZP

UPC: 085937574640

UNSPSC: 31161520

Commodity: Hexagonal head screw

Country of Origin:

China

A heavy full-bodied wood screw with a hexagonal head, spaced threads, and a gimlet point.

## **Product Attributes**

Brand Name Minerallac Company

Sub Brand Cully

Type Hex Lag Screws

Application For use in wood in non-corrosive environments.

Material Steel Size 3/8 Length 4" IN Thread Size 7 TPI Head Width 9/16" IN Head Height 1/4" IN Head Type Hex Head **Head Color** Silver Finish Zinc Plated