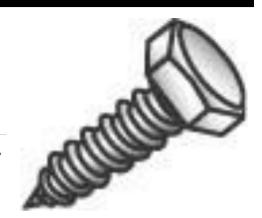

## 3/8 X 3 HEX HEAD LAGS ZP

UPC: 085937574480 Country of Origin:

UNSPSC: 31161520 China

Commodity: Hexagonal head screw

A heavy full-bodied wood screw with a hexagonal head, spaced threads, and a gimlet point.

## **Product Attributes**

Brand Name Minerallac Company

Sub Brand Cully

Type Hex Lag Screws

Application For use in wood in non-corrosive environments.

Material Steel Size 3/8 Length 3" IN Thread Size 7 TPI Head Width 9/16" IN Head Height 1/4" IN Head Type Hex Head **Head Color** Silver Finish Zinc Plated