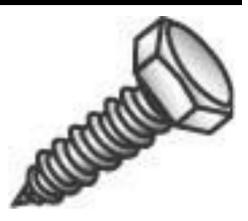

## 3/8 X 2-1/2 HEX HEAD LAGS ZP

Country of Origin:

China

UPC: 085937574404

UNSPSC: 31161520

Commodity: Hexagonal head screw

A heavy full-bodied wood screw with a hexagonal head, spaced threads, and a gimlet point.

|             | Product Attributes                             |                     |
|-------------|------------------------------------------------|---------------------|
| Brand Name  | Minerallac Company                             |                     |
| Sub Brand   | Cully                                          |                     |
| Туре        | Hex Lag Screws                                 |                     |
| Application | For use in wood in non-corrosive environments. |                     |
| Material    | Steel                                          |                     |
| Size        | 3/8                                            |                     |
| Length      | 2-1/2" IN                                      |                     |
| Thread Size | 7 TPI                                          |                     |
| Head Width  | 9/16" IN                                       |                     |
| Head Height | 1/4" IN                                        |                     |
| Head Type   | Hex Head                                       |                     |
| Head Color  | Silver                                         |                     |
| Finish      | Zinc Plated                                    |                     |
|             |                                                | Item Status: Active |
|             |                                                | Standard Qty: 50    |
|             |                                                | Minerallac Company  |
|             |                                                | Tel: 800-927-3293   |