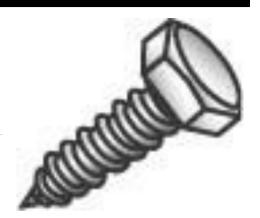

## 3/8 X 1-1/2 HEX HEAD LAGS ZP

UPC: 085937042767 Country of Origin:

UNSPSC: 31161520 Not Available

Commodity: Hexagonal head screw

A heavy full-bodied wood screw with a hexagonal head, spaced threads, and a gimlet point.

## **Product Attributes**

Brand Name Minerallac Company

Sub Brand Cully

Type Hex Lag Screws

Application For use in wood in non-corrosive environments.

Material Steel Size 3/8 Length 1-1/2" IN Thread Size 7 TPI Head Width 9/16" IN Head Height 1/4" IN Head Type Hex Head **Head Color** Silver Finish Zinc Plated