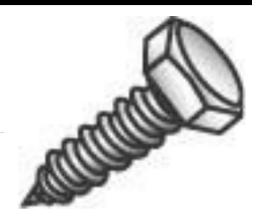

## 3/8 X 1-1/2 HEX HEAD LAGS ZP

UPC: 085937574244

Country of Origin:

UNSPSC: 31161520

China

Commodity: Hexagonal head screw

A heavy full-bodied wood screw with a hexagonal head, spaced threads, and a gimlet point.

## **Product Attributes**

Brand Name Minerallac Company

Sub Brand Cully

Type Hex Lag Screws

Application For use in wood in non-corrosive environments.

Material Steel Size 3/8 Length 1-1/2" IN Thread Size 7 TPI Head Width 9/16" IN Head Height 1/4" IN Head Type Hex Head **Head Color** Silver Finish Zinc Plated