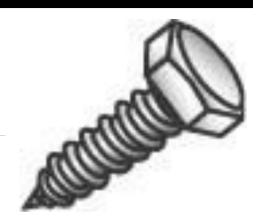

## 3/8 X 1-1/4 HEX HEAD LAGS ZP

UPC: 085937574206 Country of Origin:

UNSPSC: 31161520 China

Commodity: Hexagonal head screw

A heavy full-bodied wood screw with a hexagonal head, spaced threads, and a gimlet point.

## **Product Attributes**

Brand Name Minerallac Company

Sub Brand Cully

Type Hex Lag Screws

Application For use in wood in non-corrosive environments.

Material Steel Size 3/8 Length 1-1/4" IN Thread Size 7 TPI Head Width 9/16" IN Head Height 1/4" IN Head Type Hex Head **Head Color** Silver Finish Zinc Plated