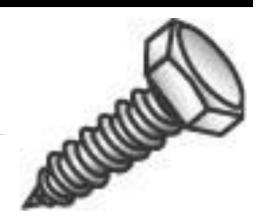

## 1/4 X 4 HEX HEAD LAGS ZP

China

UPC: 085937570642 Country of Origin:

UNSPSC: 31161520

Commodity: Hexagonal head screw

A heavy full-bodied wood screw with a hexagonal head, spaced threads, and a gimlet point.

## **Product Attributes**

Brand Name Minerallac Company

Sub Brand Cully

Type Hex Lag Screws

Application For use in wood in non-corrosive environments.

Material Steel Size 1/4 Length 4" IN Thread Size 10 TPI Head Width 7/16" IN Head Height 11/64" IN Head Type Hex Head **Head Color** Silver Finish Zinc Plated