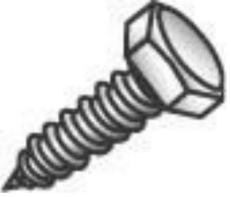

## 57032

UPC: 085937570321

UNSPSC: 31161520

Commodity: Hexagonal head screw

Country of Origin:

1/4 X 2 HEX HEAD LAGS ZP

China

REDMURE

|             | Product Attributes                             |                     |
|-------------|------------------------------------------------|---------------------|
| Brand Name  | Minerallac Company                             |                     |
| Sub Brand   | Cully                                          |                     |
| Туре        | Hex Lag Screws                                 |                     |
| Application | For use in wood in non-corrosive environments. |                     |
| Material    | Steel                                          |                     |
| Size        | 1/4                                            |                     |
| Length      | 2" IN                                          |                     |
| Thread Size | 10 TPI                                         |                     |
| Head Width  | 7/16" IN                                       |                     |
| Head Height | 11/64" IN                                      |                     |
| Head Type   | Hex Head                                       |                     |
| Head Color  | Silver                                         |                     |
| Finish      | Zinc Plated                                    |                     |
|             |                                                |                     |
|             |                                                |                     |
|             |                                                |                     |
|             |                                                |                     |
|             |                                                |                     |
|             |                                                |                     |
|             |                                                |                     |
|             |                                                |                     |
|             |                                                | Item Status: Active |
|             |                                                | Standard Qty: 100   |
|             |                                                |                     |
|             |                                                |                     |
|             |                                                |                     |
|             |                                                | Minerallac Company  |
|             |                                                | Tel: 800-927-3293   |
|             |                                                | Fax: 800-824-8942   |
|             |                                                | www.minerallac.com  |
|             |                                                |                     |