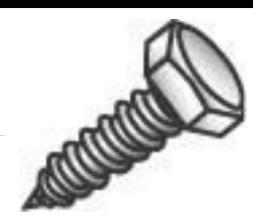

## 1/4 X 1-1/2 HEX HEAD LAGS ZP

UPC: 085937570246 Country of Origin:

UNSPSC: 31161520 China

Commodity: Hexagonal head screw

A heavy full-bodied wood screw with a hexagonal head, spaced threads, and a gimlet point.

## **Product Attributes**

Brand Name Minerallac Company

Sub Brand Cully

Type Hex Lag Screws

Application For use in wood in non-corrosive environments.

Material Steel Size 1/4 Length 1-1/2" IN Thread Size 10 TPI Head Width 7/16" IN Head Height 11/64" IN Head Type Hex Head **Head Color** Silver Finish Zinc Plated