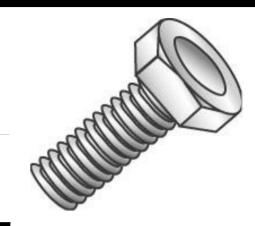

## 1/2-13 X 2-1/2 HEX HEAD BOLT Z

UPC: 085937558404 Country of Origin:

UNSPSC: 31161501 China

Commodity: Cap screws

Hex Bolts are externally threaded fasteners designed for insertion through holes in assembled parts, and are normally intended to be tightened or released by torquing a nut.

## **Product Attributes**

Brand Name Minerallac Company

Sub Brand Cully

Type Hex Cap Bolt

Special Features Made of medium carbon steel—quenched and tempered.

 Material
 Grade 2 Steel

 Size
 1/2-13 x 2-1/2" IN

 Length
 2-1/2" IN

 Thread Type
 Coarse

 Thread Size
 13 TPI

Head Width

Head Height

Head Type

Head Color

Finish

J/4" IN

Hex Head

Hex Head

Silver

Finish

Jinc Plated

Item Status: Active
Standard Qty: 50