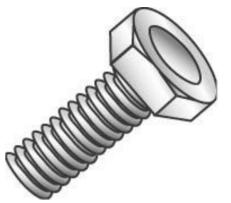

## 1/2-13 X 2 HEX HEAD BOLT ZP

UPC: 085937558329

UNSPSC: 31161501

Commodity: Cap screws

Country of Origin: China

Hex Bolts are externally threaded fasteners designed for insertion through holes in assembled parts, and are normally intended to be tightened or released by torquing a nut.

|                  | Product Attributes                                 |
|------------------|----------------------------------------------------|
| Brand Name       | Minerallac Company                                 |
| Sub Brand        | Cully                                              |
| Туре             | Hex Cap Bolt                                       |
| Special Features | Made of medium carbon steel—quenched and tempered. |
| Material         | Grade 2 Steel                                      |
| Size             | 1/2-13 x 2" IN                                     |
| Length           | 2" IN                                              |
| Thread Type      | Coarse                                             |
| Thread Size      | 13 TPI                                             |
| Head Width       | 3/4" IN                                            |
| Head Height      | 5/16" IN                                           |
| Head Type        | Hex Head                                           |
| Head Color       | Silver                                             |
| Finish           | Zinc Plated                                        |
|                  |                                                    |
|                  |                                                    |
|                  |                                                    |
|                  |                                                    |
|                  |                                                    |
|                  |                                                    |
|                  |                                                    |
|                  |                                                    |
|                  |                                                    |
|                  |                                                    |
|                  |                                                    |
|                  |                                                    |